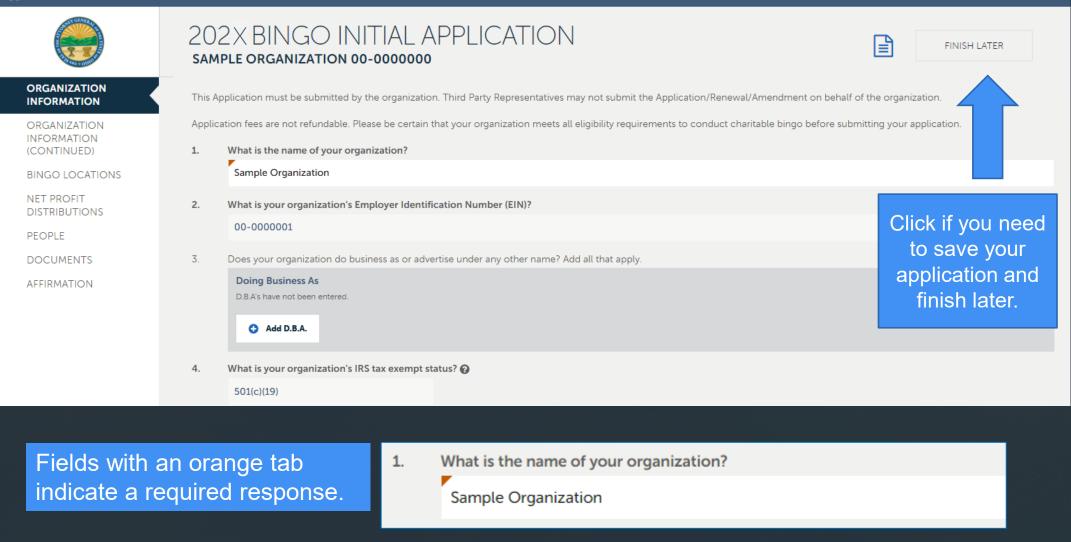

|  |  |  |
| 501(c)(10)                                            | Fraternal                                   | The Sporting Category  |  |  |  |
| 501(c)(19)                                            | Sporting                                    | applies to hunting and |  |  |  |
|                                                       | Veteran                                     | fishing type clubs.    |  |  |  |
|                                                       | Volunteer Firefighter Organization          |                        |  |  |  |
|                                                       | Volunteer Rescue Service                    |                        |  |  |  |

### **Organization Information**

#### ☆ CHARITABLE ACCOUNT MANAGEMENT PORTAL



### **More Organization Information**

#### A CHARITABLE ACCOUNT MANAGEMENT PORTAL

HELP MY ORGANIZATIONS JENNIFER WALTERS ~ 202X BINGO INITIAL APPLICATION l≞l FINISH LATER Saved SAMPLE ORGANIZATION 00-0000000 ORGANIZATION Which of the following categories applies to your organization? 5. INFORMATION Veteran ORGANIZATION INFORMATION (CONTINUED) Please explain the reason for the changes in your organization ? 7. BINGO LOCATIONS NET PROFIT DISTRIBUTIONS PEOPLE DOCUMENTS 8. In what year was your organization established? AFFIRMATION The year your organization formed. If a yellow triangle 8. In what year was your organization established? appears, hover over it Response to this item is required to see a message.

### **Physical Address**

#### A CHARITABLE ACCOUNT MANAGEMENT PORTAL

#### HEL