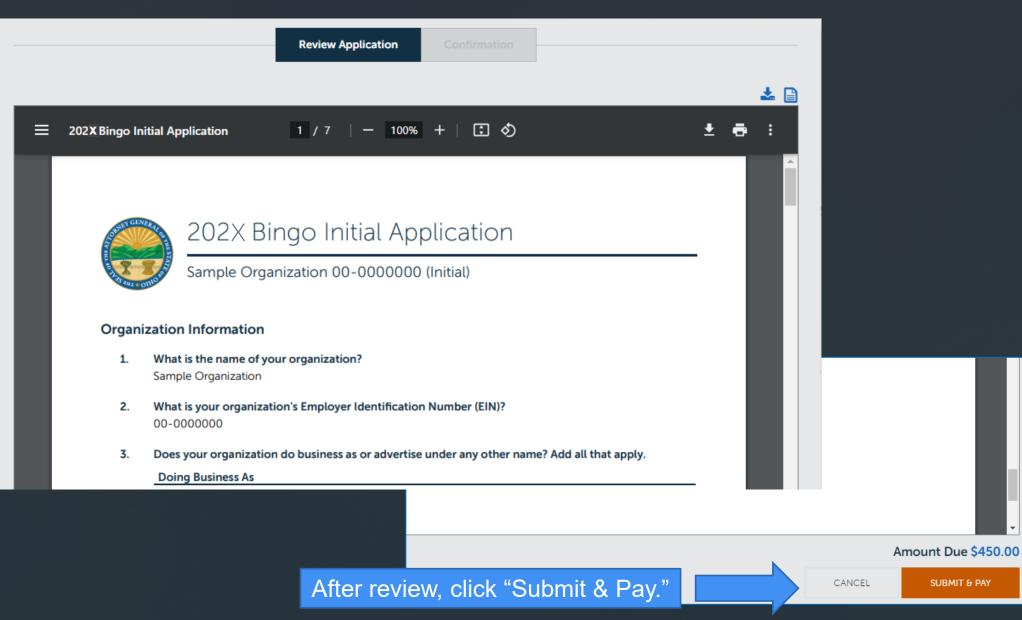

### **Review Your Application For Accuracy**

### **Paying The Application Fee**