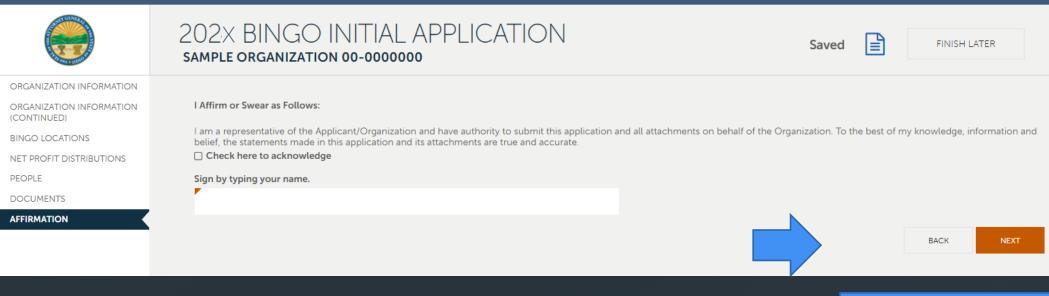

### **Affirmation Page**

#### A CHARITABLE ACCOUNT MANAGEMENT PORTAL

#### ⑦ HELP MY ORGANIZATIONS JENNIFER WALTERS ∨

Sign and click "Next."