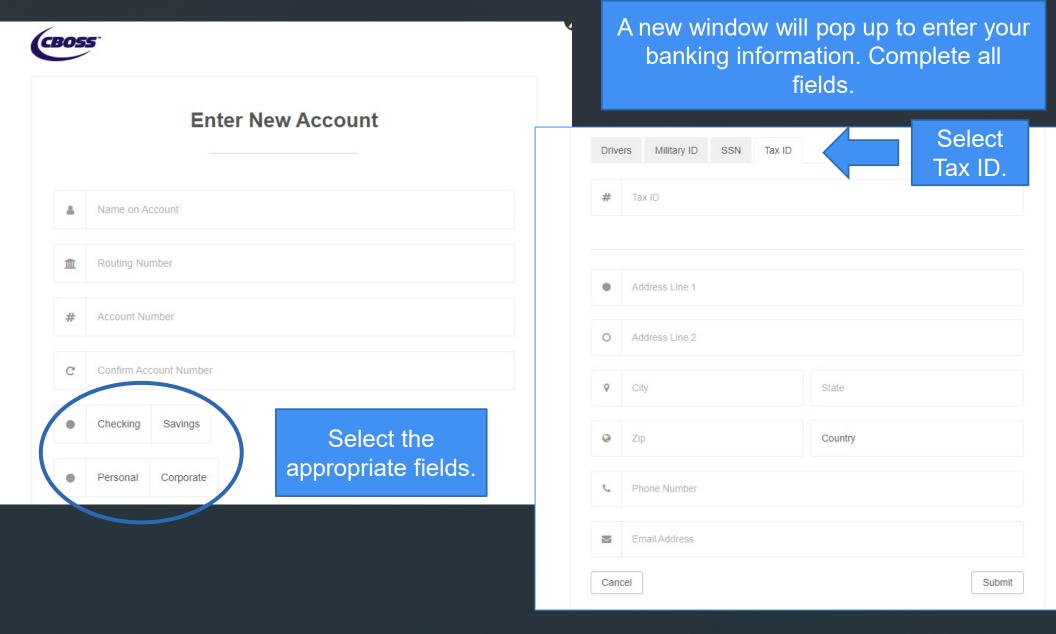

#### **Bank Information**

#### A CHARITABLE ACCOUNT MANAGEMENT PORTAL HELP MY ORGANIZATIONS JENNIFER WALTERS ~ 202X BINGO INITIAL APPLICATION l≞ľ Saved FINISH LATER SAMPLE ORGANIZATION 00-0000000 ORGANIZATION What is your organization's charitable registration status with the Ohio Attorney General's Office? 15. INFORMATION O Organization has not registered, filed annual reports, paid fees and is not exempt from registration with the Attorney General. 👔 ORGANIZATION INFORMATION 오 Organization has registered, filed annual reports, and paid all applicable fees with the Attorney General (CONTINUED) O Organization has been determined to be exempt from registration, filing annual reports and/or paying applicable fees. BINGO LOCATIONS Please provide the bank account(s) where bingo proceeds will be deposited. 16. NET PROFIT DISTRIBUTIONS Details Add New PEOPLE Bank Name DOCUMENTS Bank Name City **AFFIRMATION** No rows have been entered. City Account Number Click "Add New" and a details box will appear-Add bank info and Bingo Account Type click Finish. SAVE & NEW CANCEL **Bingo Account Type** Select the bingo account type from the drop down. Traditional Bingo Paper Instant Bingo Electronic Instant Bingo