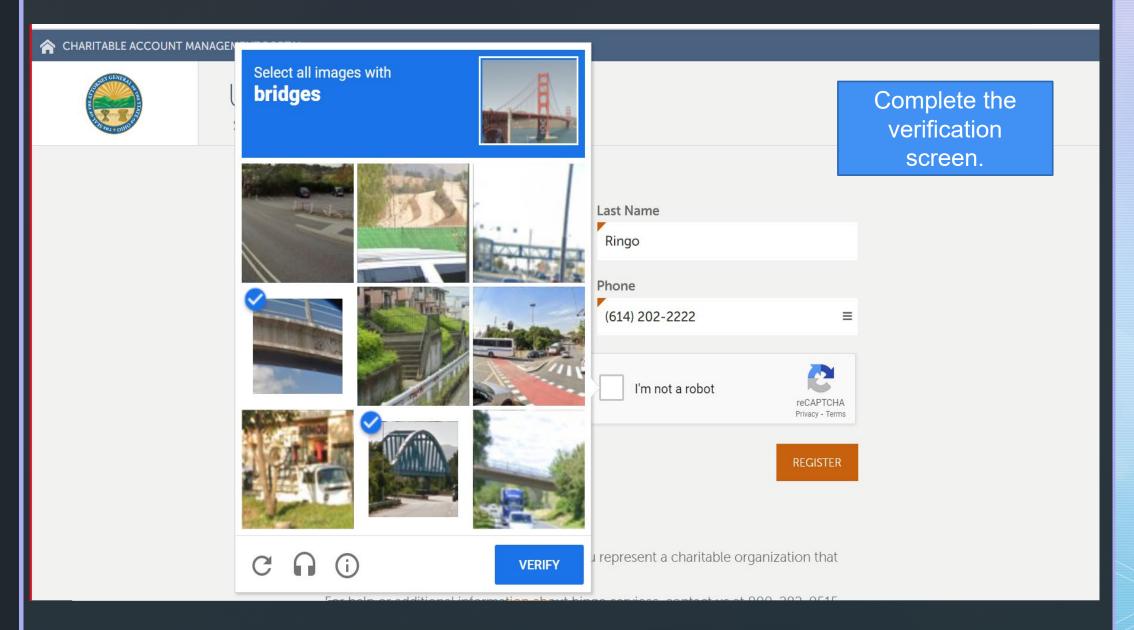

ritable.ohioago.gov

Search



#### CHARITABLE OHIO CHARITY REGISTRATION CHARITABLE BINGO RESEARCH CHARITIES FILE A COMPLAINT

ant bingo

DAVE YOST

OHIO ATTORNEY GENERAL

Electronic instant bingo

Bingo license applications, amendments and renewals must be submitted online via the <u>Charitable Account Management Portal</u>. A license fee will be assessed at the time of submission. Members of the Charitable Law Section are available to assist with any questions about conducting bingo and the online application process. Call 800-282-0515 or email <u>CharitableBingo@OhioAGO.gov</u> for assistance.



#### https://charitableportal.ohioago.gov



### **Add Your Contact Information**

#### A CHARITABLE ACCOUNT MANAGEMENT PORTAL







Already have an account? Log in.

#### **Captcha Screen**



### **Check Your Email For A Confirmation Code**



**Confirm Your Email Address** Office of the Ohio Attorney General

#### Sammy Ringo,

Thank you for signing up for a Charitable Account Management Portal user account with the Office of the Ohio Attorney General.

Enter the following code in the window where you began to create your user account:

#### X9BNF2

This code expires 08/31/2023 10:01 AM. If your code has expired you can start over.

Call us at 800-282-0515 if you have any questions. Please do not reply to this message. We are unable to respond to emails sent to this address.

#### Keep this browser window open and check your email!

We sent a 6 character confirmation code to moseypunkin@gmail.com. It will expire at 10:01 AM, so enter it soon. Keep this window open while chec