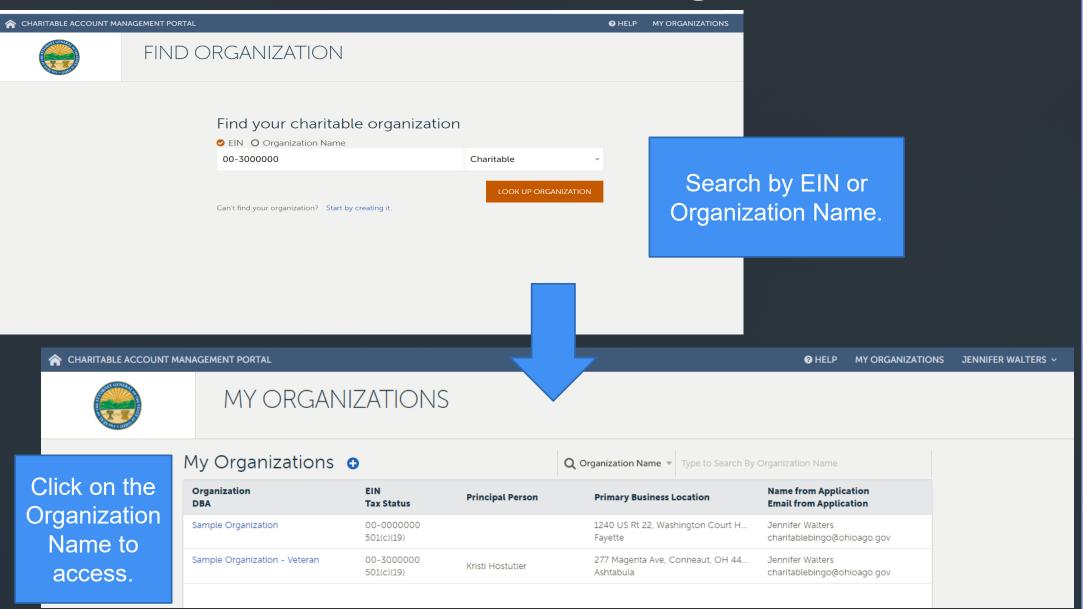

expire at 10:01 AM, so enter it soon. Keep this window open while checking for your code.

Code

USER REGISTRATION

**STEP 2: CONFIRM EMAIL ADDRESS** 

#### The code is case sensitive.

CONFIRM

Didn't get the email? Make sure you check your spam folder, and if you still can't find it, click here to resend the email.

Code expired or something not working? Start over.

#### A CHARITABLE ACCOUNT MANAGEMENT PORTAL



#### **Create A Username And Password**

#### A CHARITABLE ACCOUNT MANAGEMENT PORTAL



## USER REGISTRATION STEP 3: CREATE LOGIN

#### Now, let's add a username and password

Your password must meet these rules:

- Must be at least 12 characters
- Must not match Username

#### Username

The password must be at least 12 characters.



### **Find Your Charitable Organization**



### **Begin The Application Here**

#### A CHARITABLE ACCOUNT MANAGEMENT PORTAL

#### 



### **IRS Tax Exempt Status And Category**

#### **Sample Organization**

EIN: 00-0000000

| Open Applicatio                    | n                       | Verify Organization                    |   |
|------------------------------------|-------------------------|----------------------------------------|---|
| APPLY FOR A LICENSE                | Verify the information. | Sample Organization<br>EIN: 00-0000000 |   |
| Licenses                           | Please verify this      | information for your organization.     |   |
| Organization does not have any lic | IRS Tax Exempt St       | tatus                                  |   |
| Past Licenses                      | 501(c)(19)              |