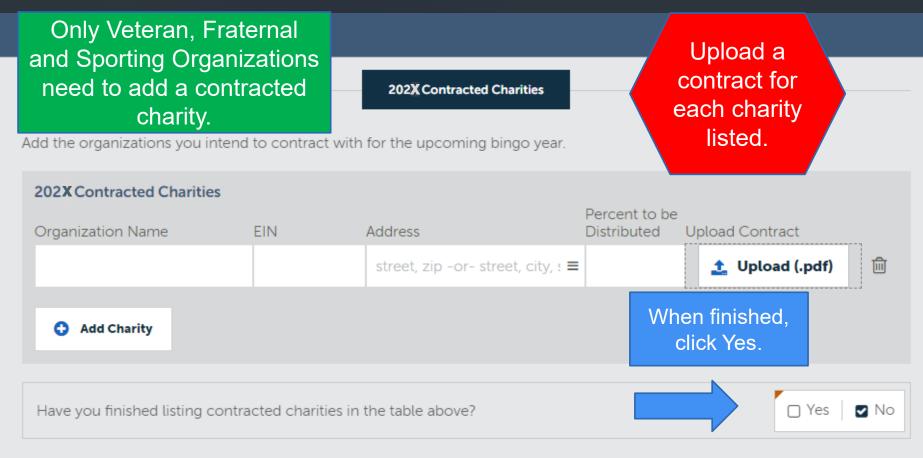

### **Enter The Net Profit Distribution** Information

#### CHARITABLE ACCOUNT MANAGEMENT PORTAL

|                                                                                                                             |                                 |                               | ) INITIAL AF<br>00 00-0000000                                                                                                      | PLICATION                                                                                             |                   | Saved                                              |                         | FINISH LATER |
|-----------------------------------------------------------------------------------------------------------------------------|---------------------------------|-------------------------------|------------------------------------------------------------------------------------------------------------------------------------|-------------------------------------------------------------------------------------------------------|-------------------|----------------------------------------------------|-------------------------|--------------|
| ORGANIZATION<br>INFORMATION<br>ORGANIZATION<br>INFORMATION<br>(CONTINUED)<br>BINGO LOCATIONS<br>NET PROFIT<br>DISTRIBUTIONS |                                 | Net Profit<br>Organization Na | Distribution                                                                                                                       | Preceive a percentage of your<br>Enter/Edit Net Profit<br>Distribution Information                    | Address           | OUR OWN ORGANIZATION<br>Click "Ente<br>Distributio | r/Edit Net<br>n Informa |              |
| PEOPLE                                                                                                                      |                                 | 0 organizations               |                                                                                                                                    |                                                                                                       |                   |                                                    |                         |              |
| DOCUMENTS<br>AFFIRMATION                                                                                                    |                                 |                               | Add the organizations you in                                                                                                       | 202XContracte                                                                                         |                   |                                                    | ВАСК                    | NEXT         |
| Only Ve<br>Fraternal an<br>Organizatio<br>report their<br>Distrib                                                           | id Sporti<br>ns need<br>Net Pro | to                            | 2024 Contracted Charities         Charities have not been entered         Add Charity         Have you finished listing contracted | s<br>Click<br>Cha<br>ontracted charities in the table above?<br>MUST be uploaded for each entity that | a "Add<br>arity." | Pes No<br>bute the required 25% (and               |                         |              |
|                                                                                                                             |                                 |                               | O Undo Changes                                                                                                                     |                                                                                                       |                   |                                                    |                         |              |

### **Enter Charity Information. Complete ALL Fields**

Note: a completed contract MUST be uploaded for each entity that your organization intends to distribute the required 25% (and 50% when necessary) of net profit.