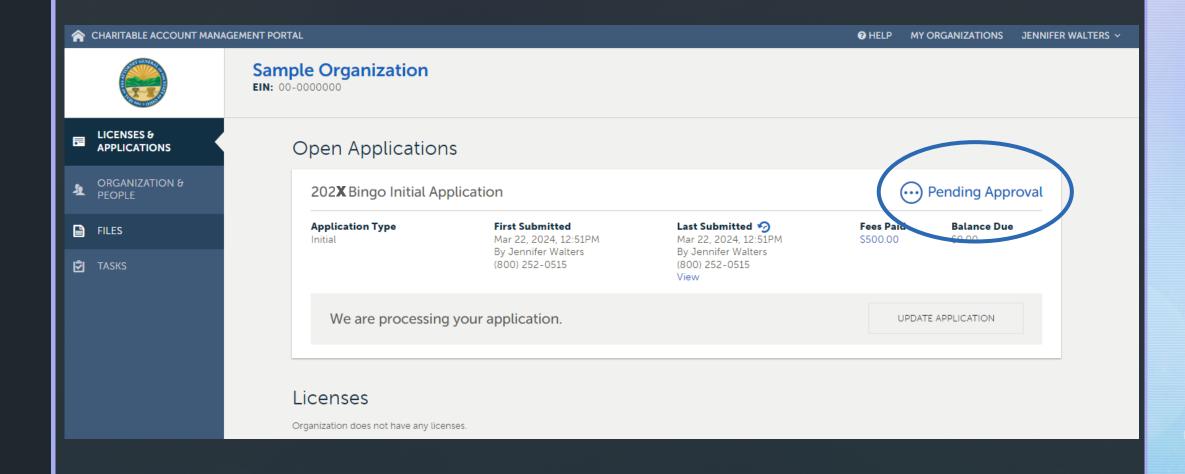

d standing with your state organization.

1 Upload (.pdf, .docx) Drop files here

Drop files here or click upload to browse.

BACK

### **Affirmation Page**

#### A CHARITABLE ACCOUNT MANAGEMENT PORTAL

#### ⑦ HELP MY ORGANIZATIONS JENNIFER WALTERS ∨



Sign and click "Next."

### **Review Your Application For Accuracy**



### **Paying The Application Fee**



# This notification is confirmation that your application has been successfully submitted.

 Review Application
 Confirmation

 The fee of \$450.00 has been paid and your application has been submitted. Click here for a receipt.

 Thank you,

 Office of the Ohio Attorney General, Charitable Law Section

 Submitted by:

 Jennifer Walters

 charitablebingo@ohioago.gov

 9/28/2023 11:02:51 AM

### Your Application Is Pending Approval



### Your Application Has Tasks to Complete

☆ CHARITABLE ACCOUNT MANAGEMENT PORTAL





#### Licenses

Organization does not have any licenses.

#### **Please Note:**

Application fees are not refundable.
 Applications must be submitted by a member of the organization who is in good standing.
 Third Party Representatives may not submit applications.



# How to contact us:

Charitable Law Section 30 East Broad St., 25th Floor Columbus, OH 43215-3130 (800) 282-0515 or (614) 466-3181

https://charitable.ohioago.gov