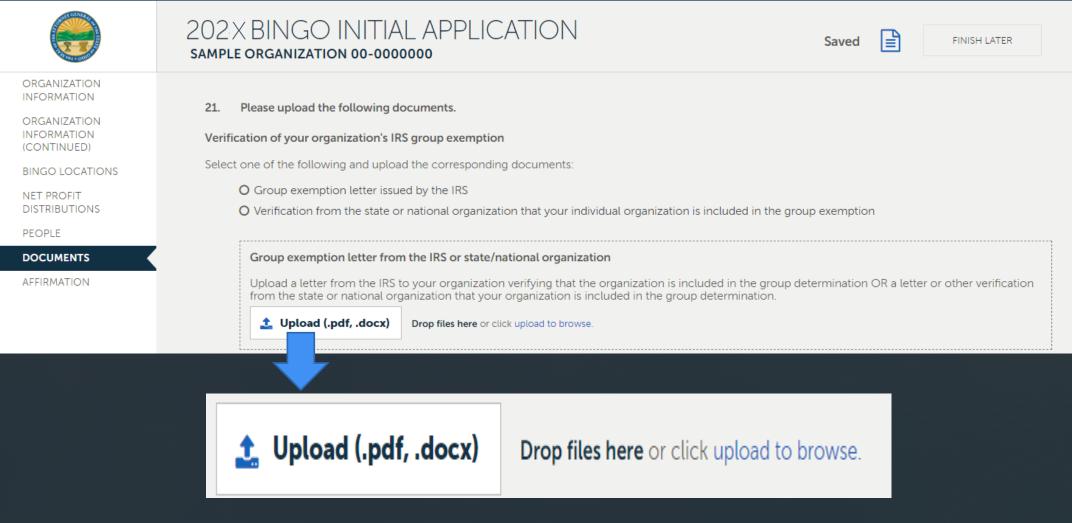

### **Uploading Documents**

#### CHARITABLE ACCOUNT MANAGEMENT PORTAL

| HELP | MY ORGANIZATIONS | JENNIFER WALTERS > |
|------|------------------|--------------------|
|      |                  |                    |

#### **Complete All Four Required Uploads**

| CHARITABLE ACCOUNT MAN                                                    | IAGEMENT PORTAL OF HELP MY ORGANIZATIONS JENNIFER WALTERS ~                                                                                                                                                                                                                                                                                                                                                                                                                                                                                                                                                                                                                                                                                                                                                                                                                                                                                                                                              |
|---------------------------------------------------------------------------|----------------------------------------------------------------------------------------------------------------------------------------------------------------------------------------------------------------------------------------------------------------------------------------------------------------------------------------------------------------------------------------------------------------------------------------------------------------------------------------------------------------------------------------------------------------------------------------------------------------------------------------------------------------------------------------------------------------------------------------------------------------------------------------------------------------------------------------------------------------------------------------------------------------------------------------------------------------------------------------------------------|
|                                                                           | 202X BINGO INITIAL APPLICATION Saved                                                                                                                                                                                                                                                                                                                                                                                                                                                                                                                                                                                                                                                                                                                                                                                                                                                                                                                                                                     |
| ORGANIZATION<br>INFORMATION<br>ORGANIZATION<br>INFORMATION<br>(CONTINUED) | 21. Please upload the following documents.<br>Verification of your organization's IRS group exemption                                                                                                                                                                                                                                                                                                                                                                                                                                                                                                                                                                                                                                                                                                                                                                                                                                                                                                    |
| BINGO LOCATIONS<br>NET PROFIT<br>DISTRIBUTIONS<br>PEOPLE                  | Select one of the following and upload the corresponding documents:<br>O Group exemption letter issued by the IRS<br>O Verification from the state or national organization that your individual organization is included in the group exemption                                                                                                                                                                                                                                                                                                                                                                                                                                                                                                                                                                                                                                                                                                                                                         |
| AFFIRMATION                                                               | Group exemption letter from the IRS or state/national organization Upload a letter from the IRS to your organization verifying that the organization is included in the group determination OR a letter or other verification from the state or national organization that your organization is included in the group determination. Dank.docx *  Upload (.pdf,.docx) Drop files here or click upload to browse. Need to delete? Click the X.  Proof of continued existence in Ohio for the previous 2 years. Examples include Articles of Incorporation, Certificate from Ohio Secretary of State, etc.  Upload (.pdf,.docx) Drop files here or click upload to browse. Documentation/verification of programming and services completed by your charitable organization. Examples include brochures, a schedule of activities, a list of events, etc. Additional information may be requested. If you have more than one document to upload, please upload the additional documents on the FILES page. |
|                                                                           | Upload (.pdf, .docx, .xlsx)     Drop files here or click upload to browse.  The past 12 months of board meeting minutes. Additional minutes/information may be requested. Board meeting minutes are records that describe when and where your organization's meeting was held, who attended, any actions members took, and what's ahead.      Upload (.pdf, .docx, .xlsx)     Drop files here or click upload to browse.                                                                                                                                                                                                                                                                                                                                                                                                                                                                                                                                                                                 |
|                                                                           | 22. You are not required to upload the following documents to complete your application. If you choose not to upload, you may be required to submit copies upon request. If no documents appear below, there are currently no required documents for your organization to keep on file for the purpose of applying for your bingo license. However, we suggest keeping important bingo-related documents on file for your own recordkeeping purposes.                                                                                                                                                                                                                                                                                                                                                                                                                                                                                                                                                    |
|                                                                           | Certificate of Good Standing Submit a copy of your certificate of good standing with your state organization. <b>Upload (.pdfdocx)</b> Drop files here or click upload to provise                                                                                                                                                                                                                                                                                                                                                                                                                                                                                                                                                                                                                                                                                                                                                                                                                        |

🟫 CI

On Initial Applications, all organizations must upload the following documents:

- 1) IRS Determination Letter
- 2) Proof of continued existence

3) Documentation of programming and services

 12 months of meeting minutes \_\_\_\_\_