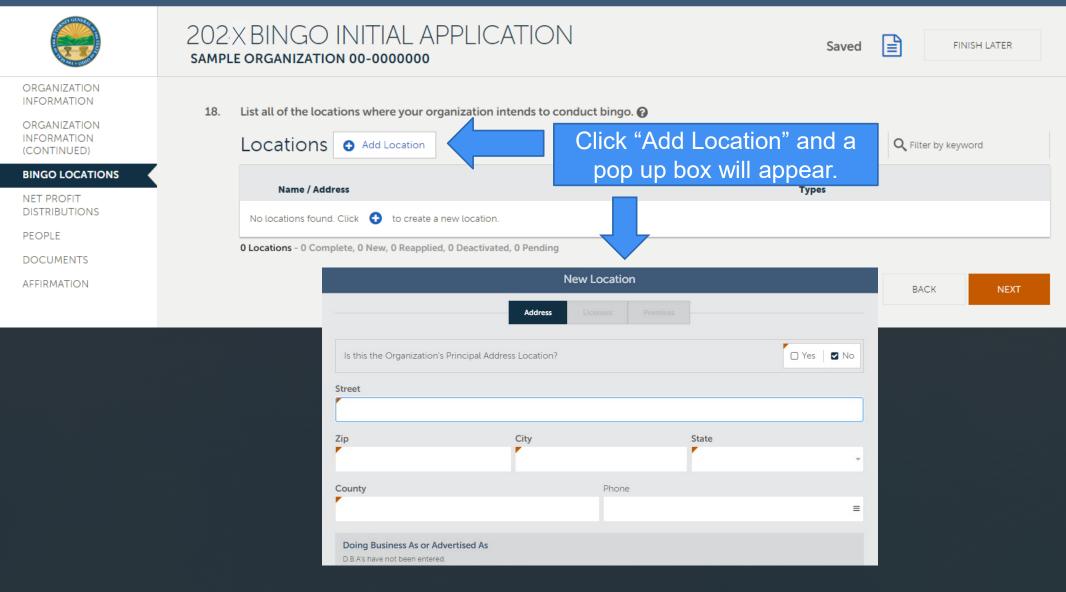

### **Bingo Locations**

### The Number Of Weeks Entered On Question 18 Must Match The Number Of Weeks That Were Entered On The Licenses Tab

| IAGEMENT PORTAL                                                                                                                                                       | HELP MY ORGANIZATIONS JENNIFER WALTERS                                                                                                                                                                                                                                                                                                                                                                                                                                                                        |
|-----------------------------------------------------------------------------------------------------------------------------------------------------------------------|---------------------------------------------------------------------------------------------------------------------------------------------------------------------------------------------------------------------------------------------------------------------------------------------------------------------------------------------------------------------------------------------------------------------------------------------------------------------------------------------------------------|
| 202X BINGO INITIAL APPLICATION SAMPLE ORGANIZATION 00-0000000                                                                                                         | Saved FINISH LATER                                                                                                                                                                                                                                                                                                                                                                                                                                                                                            |
| <ul> <li>18. List all of the locations where your organization intends to conduct be</li> <li>Locations <a href="https://www.addlocation">Add Location</a></li> </ul> | <b>Dingo. (?)</b><br><b>Q</b> Filter by keyword                                                                                                                                                                                                                                                                                                                                                                                                                                                               |
| Name / Address                                                                                                                                                        | Types                                                                                                                                                                                                                                                                                                                                                                                                                                                                                                         |
| <ul> <li>Sample Organization</li> <li>441 Vine Street, Cincinnati, OH 45202, Hamilton County</li> </ul>                                                               | llipe                                                                                                                                                                                                                                                                                                                                                                                                                                                                                                         |
| 1 Location - 0 Complete, 1 New, 0 Reapplied, 0 Deactivated, 0 Pending                                                                                                 |                                                                                                                                                                                                                                                                                                                                                                                                                                                                                                               |
| If you are applying for a Type II or Type III Instant Bingo License for five even if the days played are spread across multiple weeks.                                | or fewer days total, select 1 week below as the total number of weeks to be played,                                                                                                                                                                                                                                                                                                                                                                                                                           |
| How many total weeks during the year would your organization like t                                                                                                   | to conduct Type III Bingo?                                                                                                                                                                                                                                                                                                                                                                                                                                                                                    |
|                                                                                                                                                                       | Enter the NEXT<br>number of<br>weeks.                                                                                                                                                                                                                                                                                                                                                                                                                                                                         |
|                                                                                                                                                                       | SAMPLE ORGANIZATION 00-0000000         18. List all of the locations where your organization intends to conduct be         LOCATIONS       Image: Add Location         Name / Address         Sample Organization         441 Vine Street, Cincinnati, OH 45202, Hamilton County         1 Location - 0 Complete, 1 New, 0 Reapplied, 0 Deactivated, 0 Pending         If you are applying for a Type II or Type III Instant Bingo License for five even if the days played are spread across multiple weeks. |