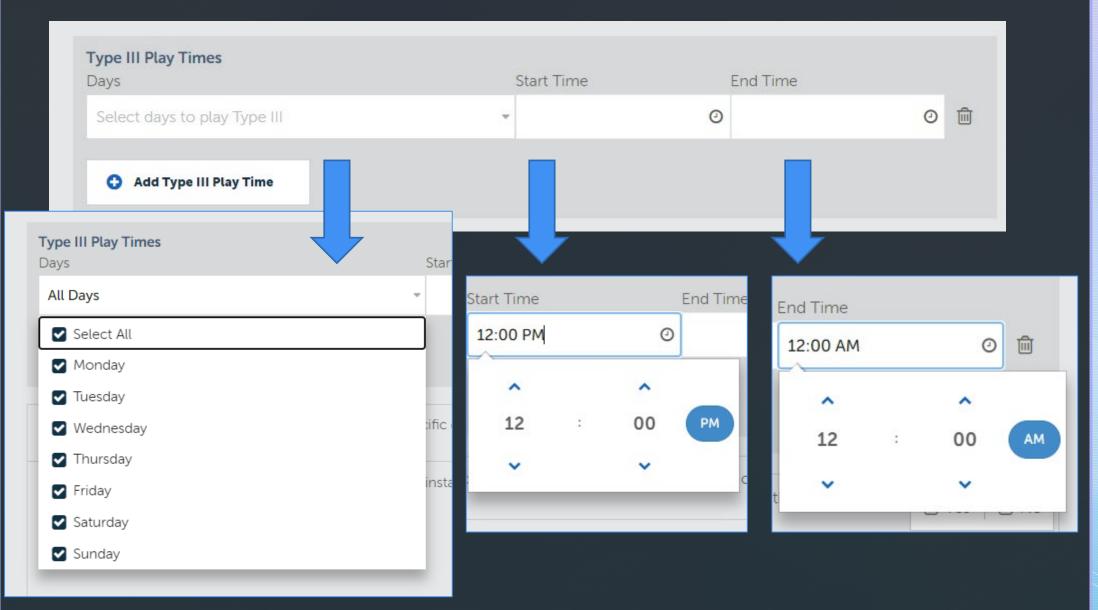

### **Enter Days And Times Bingo Will Be Conducted**

| Remember To Complete The Premises Tab                                                                |                                                                                                                                                                                                                             |  |  |  |  |
|------------------------------------------------------------------------------------------------------|-----------------------------------------------------------------------------------------------------------------------------------------------------------------------------------------------------------------------------|--|--|--|--|
| 41 Vine Street, Cincinnati, OH 45202, Hamilton County                                                |                                                                                                                                                                                                                             |  |  |  |  |
| Address Licenses Premises                                                                            |                                                                                                                                                                                                                             |  |  |  |  |
| or permit?                                                                                           | 🛛 Yes 📔 🗆 No                                                                                                                                                                                                                |  |  |  |  |
|                                                                                                      | 1234                                                                                                                                                                                                                        |  |  |  |  |
| se this location to conduct bingo or sell instant/pull tab tickets?                                  | 🗆 Yes 📔 🗹 No                                                                                                                                                                                                                |  |  |  |  |
| or lease this location?                                                                              |                                                                                                                                                                                                                             |  |  |  |  |
| If your organization leases its location, you will<br>be asked additional questions about the lease. | Own<br>Lease                                                                                                                                                                                                                |  |  |  |  |
|                                                                                                      | Address Licenses Premises<br>Address Licenses Premises<br>or permit?<br>e this location to conduct bingo or sell instant/pull tab tickets?<br>or lease this location?<br>If your organization leases its location, you will |  |  |  |  |