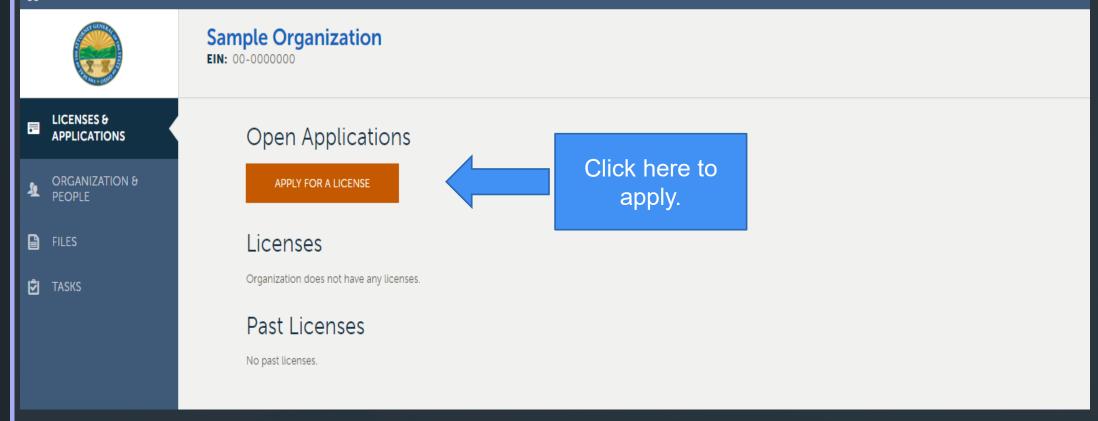

Code

USER REGISTRATION

**STEP 2: CONFIRM EMAIL ADDRESS** 

#### The code is case sensitive.

CONFIRM

Didn't get the email? Make sure you check your spam folder, and if you still can't find it, click here to resend the email.

Code expired or something not working? Start over.

#### A CHARITABLE ACCOUNT MANAGEMENT PORTAL



#### **Create A Username And Password**

#### A CHARITABLE ACCOUNT MANAGEMENT PORTAL



## USER REGISTRATION STEP 3: CREATE LOGIN

#### Now, let's add a username and password

Your password must meet these rules:

- Must be at least 12 characters
- Must not match Username

#### Username

The password must be at least 12 characters.



### **Find Your Charitable Organization**



### **Begin The Application Here**

#### A CHARITABLE ACCOUNT MANAGEMENT PORTAL

#### 



### **IRS Tax Exempt Status And Category**

#### **Sample Organization**

EIN: 00-0000000

| Open Applicatio                    | n                       | Verify Organization                    |   |
|------------------------------------|-------------------------|----------------------------------------|---|
| APPLY FOR A LICENSE                | Verify the information. | Sample Organization<br>EIN: 00-0000000 |   |
| Licenses                           | Please verify this      | information for your organization.     |   |
| Organization does not have any lic | IRS Tax Exempt St       | tatus                                  |   |
| Past Licenses                      | 501(c)(19)              |                                        | * |
| License                            | Category